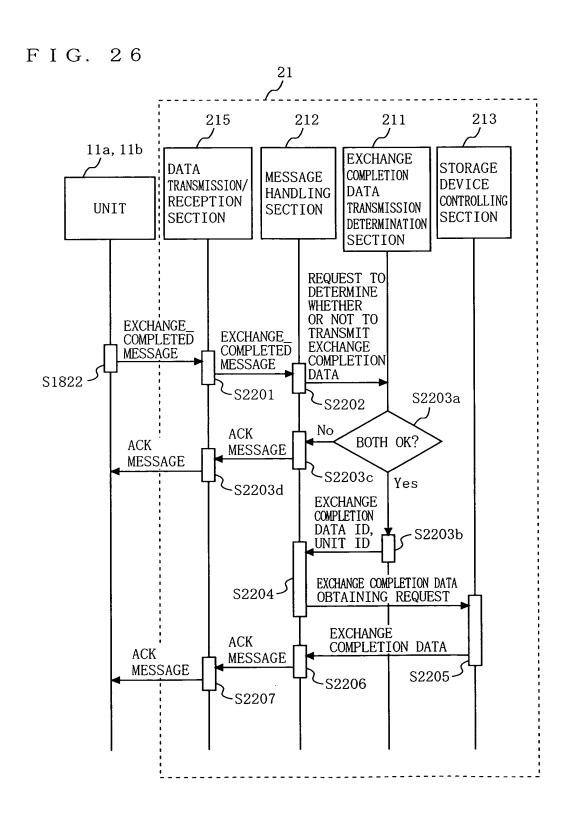

ATA ID      | PUBLIC DATA ID        |      |
|--------------|-----------------------|------|
| DATA_ID-1111 | PUBLIC_DATA_ID-1111 ~ | D401 |
| DATA_ID-2222 | PUBLIC_DATA_ID-2222 - | D402 |
|              | • • •                 |      |

## F I G. 4



F I G. 5



F I G. 6



F I G. 7





6/27

F I G. 9



FIG. 10



FIG. 11



F I G. 12

| REGISTERING<br>UNIT ID | PUBLIC DATA ID        |       |
|------------------------|-----------------------|-------|
| CLIENT_ID-1111         | PUBLIC_DATA_ID-1111 ~ | D1201 |
| CLIENT_ID-2222         | PUBLIC_DATA_ID-2222 - | D1202 |
| •••                    | •••                   |       |

## F I G. 13



F I G. 14

•:



F I G. 15



FIG. 16



F I G. 17



F I G. 18



FIG. 19



FIG. 20



F I G. 21



FIG. 22



FIG. 23



FIG. 24



FIG. 25





F I G. 27



FIG. 28



FIG. 29

| LAST DATA<br>STORAGE<br>LOCATION        | ABC     | DEF     | CHI    |
|-----------------------------------------|---------|---------|--------|
| DATA LA RECEPTION ST RATE LC            | 216/216 | 250/250 | 72/130 |
| SUCCESS<br>PERCENTAGE                   | 100%    | 100%    | %02    |
| NUMBER OF<br>SUCCESSFUL<br>EXCHANGES    | ιΩ      | 3       | 2      |
| NUMBER OF<br>EXCHANGES                  | ιυ      | 3       | 1.0    |
| UNIT ID OF<br>THE OTHER<br>PARTY'S UNIT | C0001   | C0005   | 80000  |

F I G. 30



F I G. 31